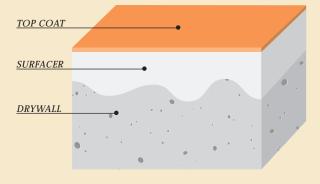

#### **BUILDERS SOLUTION**

The high-build surfacer hides these natural drywall imperfections, like dents and drywall fuzz in the drywall, giving the topcoat a smooth, even finish.