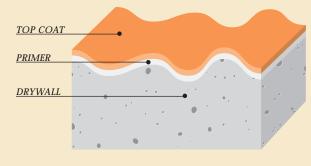

#### TRADITIONAL SYSTEM

Primer settles into natural pits and bumps in the drywall surface, which can lead to a rough appearance in the topcoat.